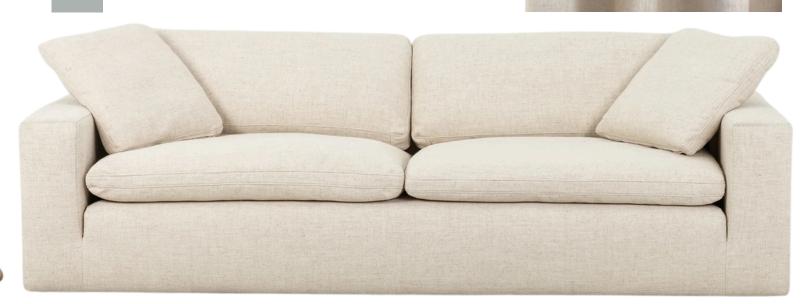

A sturdy attractive basket is not only decorative but a great place to store extra blankets and pillows.

blankets and pillows.

6.

7.

KNIT

<u>**8.**</u>
WICKER
STORAGE
JKET BASKET

1. BRASS FLOOR LAMP

2. LINEN CURTAIN PANEL <u>3.</u> RITA SOFA <u>4.</u> ACCENT CHAIR <u>**5**</u>.