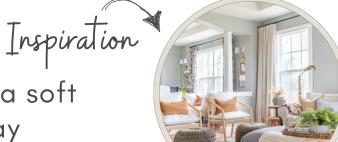

## Benjamin Moore Boothbay Gray Living Room

BENJAMIN MOORE
BOOTHBAY
GRAY HC-165

## Benjamin Moore Boothbay Gray HC-165

A beautiful crisp shade that's a soft mixture of blue, green and gray reminiscent of sea glass

Layer your lighting. Use a mix of ceiling light, floor lamps and table lamps for a cozy space.

Add privacy while softening your space and adding texture with linen window treatments.

A large area rug is a great way to add pattern and color to your room. Make sure to choose one big enough to fit the space!