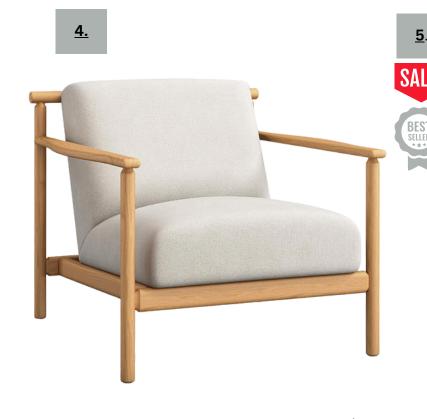

A sturdy attractive basket is not only decorative but a great place to store extra blankets and pillows.

blankets and pillows.

6.

7.

KNIT

<u>**8.**</u>
WICKER
STORAGE
JKET BASKET

1. BRASS FLOOR LAMP

2. LINEN CURTAIN PANEL <u>3.</u> RITA SOFA <u>4.</u> ACCENT CHAIR <u>**5**</u>.

ORIENTAL

AREA

RUG

<u>6.</u> <u>UPHOLSTERED</u> <u>OTTOMAN</u> 7.KNITTHROWBLANKET