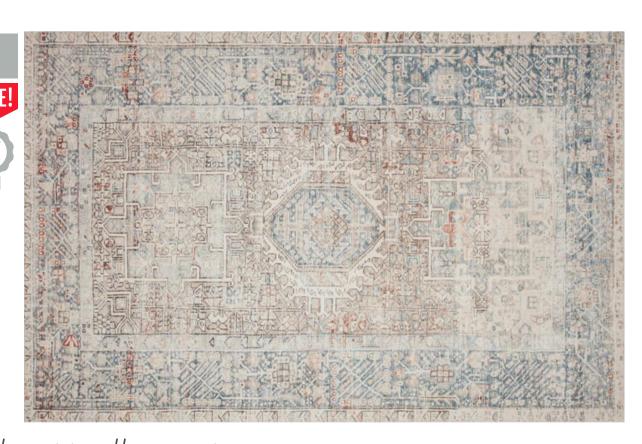

Add privacy while softening your space and adding texture with linen window treatments.

A large area rug is a great way to add pattern and color to your room. Make sure to choose one big enough to fit the space!

ORIENTAL

AREA

RUG

<u>6.</u> <u>UPHOLSTERED</u> <u>OTTOMAN</u> 7.KNITTHROWBLANKET