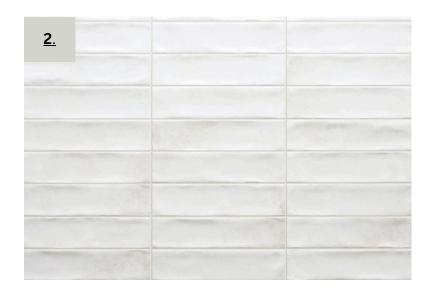

<u>1.</u>

**BENJAMIN MOORE GRAY OWL** 2137-60

## Benjamin Moore / Gray Owl 2137-60

A light gray with a cool undertone that can read either slightly green or blue depending on the lighting. I love it because it's crisp and clean without feeling cold and drab.

Rugs are a great way to add pattern, texture and softness to a space. I love Ruggable because the top layer of the rug can be removed and machine washed - perfect for high traffic spaces like the kitchen!



Create extra storage and <u>5.</u> work space in with a free standing kitchen island.





| <u>1.</u>                                         | <u>2.</u>                                    | <u>3.</u>                        | <u>4.</u>                                   | <u>5.</u>                           | <u>6.</u>                 | <u>7.</u>                                          | <u>8.</u>                                       |
|---------------------------------------------------|----------------------------------------------|----------------------------------|---------------------------------------------|-------------------------------------|---------------------------|----------------------------------------------------|-------------------------------------------------|
| <u>FORGE</u><br><u>CABINET</u><br><u>HARDWARE</u> | <u>ZELLIGE</u><br><u>WALL</u><br><u>TILE