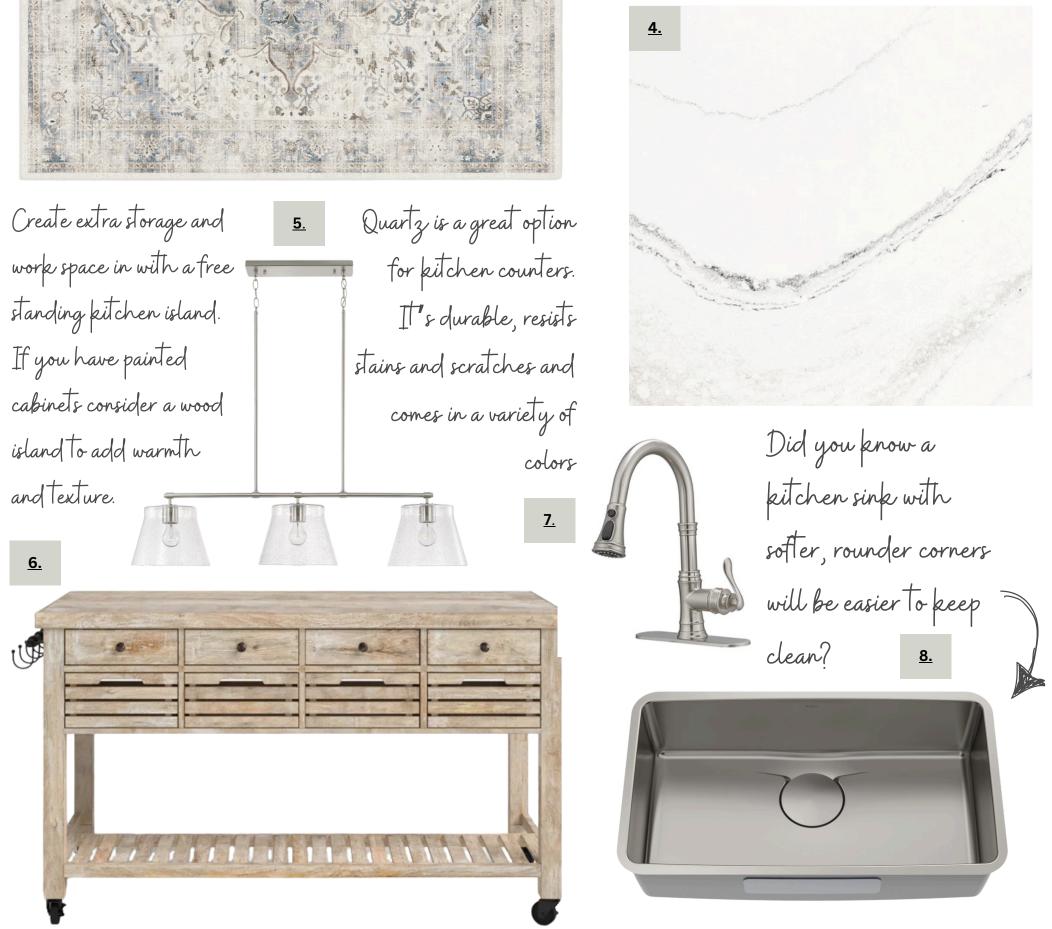

Create extra storage and <u>5.</u> work space in with a free standing kitchen island.

| <u>1.</u>                                         | <u>2.</u>                                    | <u>3.</u>                        | <u>4.</u>                                   | <u>5.</u>                           | <u>6.</u>                 | <u>7.</u>                                          | <u>8.</u>                                       |
|---------------------------------------------------|----------------------------------------------|----------------------------------|---------------------------------------------|-------------------------------------|---------------------------|----------------------------------------------------|-------------------------------------------------|
| <u>FORGE</u><br><u>CABINET</u><br><u>HARDWARE</u> | <u>ZELLIGE</u><br><u>WALL</u><br><u>TILE</u> | <u>SARRAH</u><br><u>RUGGABLE</u> | <u>QUARTZ</u><br><u>COUNTER</u><br>LAKEDALE | <u>KITCHEN</u><br>ISLAND<br>PENDANT | WOOD<br>KITCHEN<br>ISLAND | <u>PULL OUT</u><br><u>KITCHEN</u><br><u>FAUCET</u> | <u>STAINLESS</u><br><u>STEEL</u><br><u>SINK</u> |