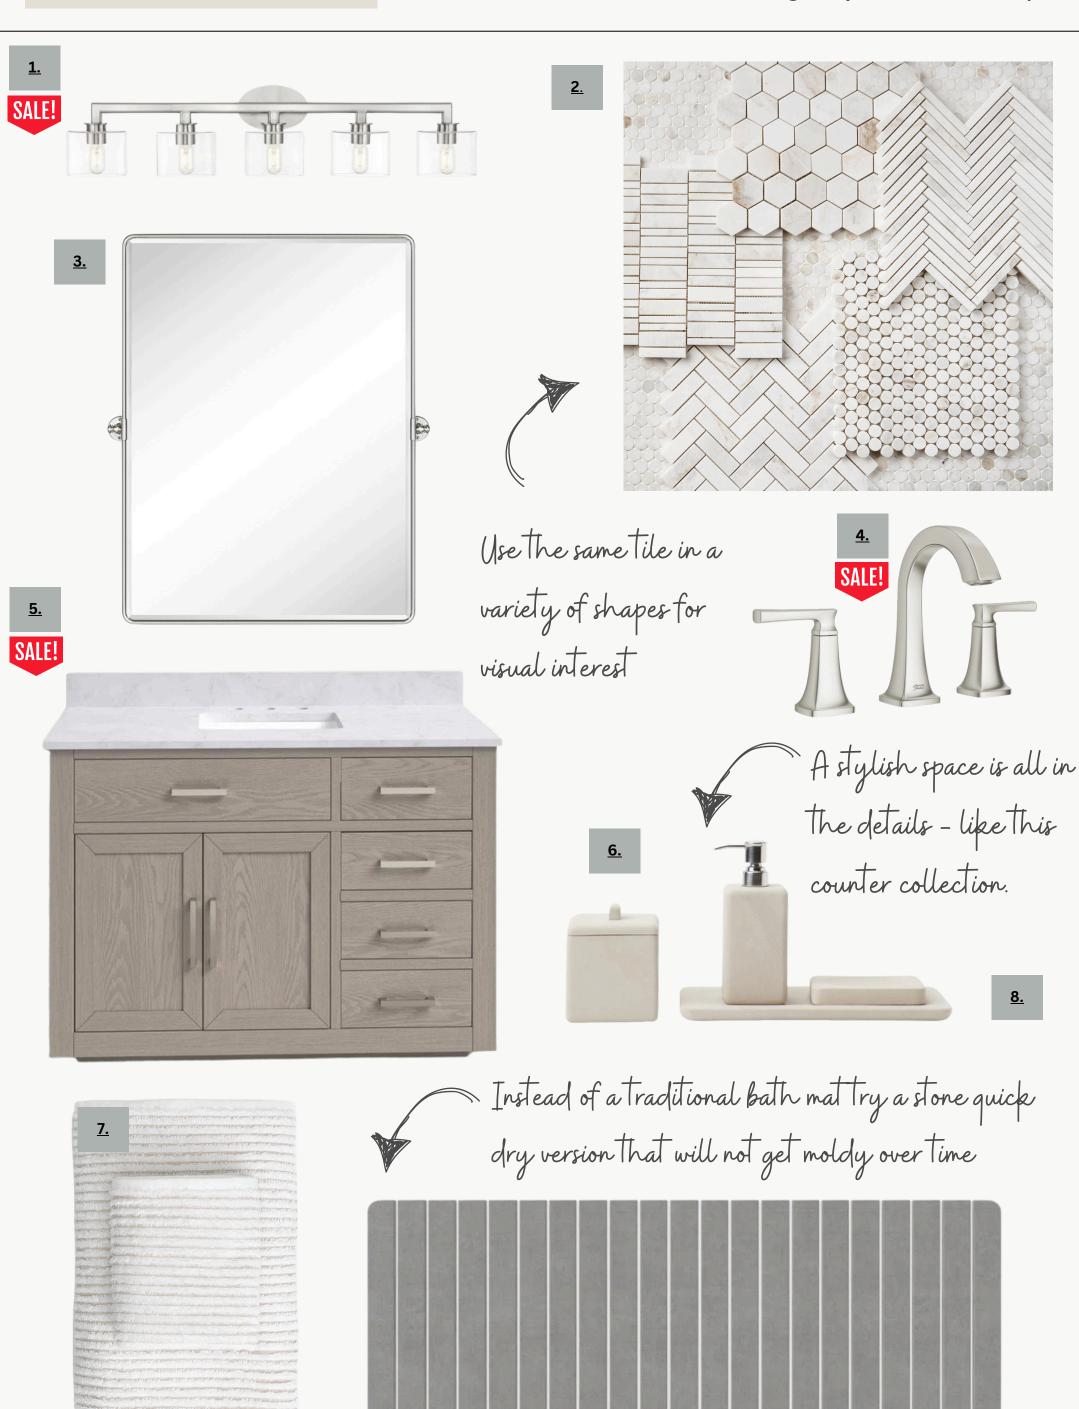

## Benjamin Moore Classic Gray OC-23

A versatile light gray with a warm undertone that leans slightly into a taupe

1.
VANITY
SCONCE

<u>ARBLE</u>
TILE
COLLECTION

3.

METAL
FRAMED
MIRROR

**4**.

BATHROOM

FAUCET

<u>**5**.</u>
<u>42"</u>
<u>BATHROOM</u>
<u>VANITY</u>

6. AMADA BATH SET 7.
STRIPED
BATH
TOWELS

8. STONE BATH MAT