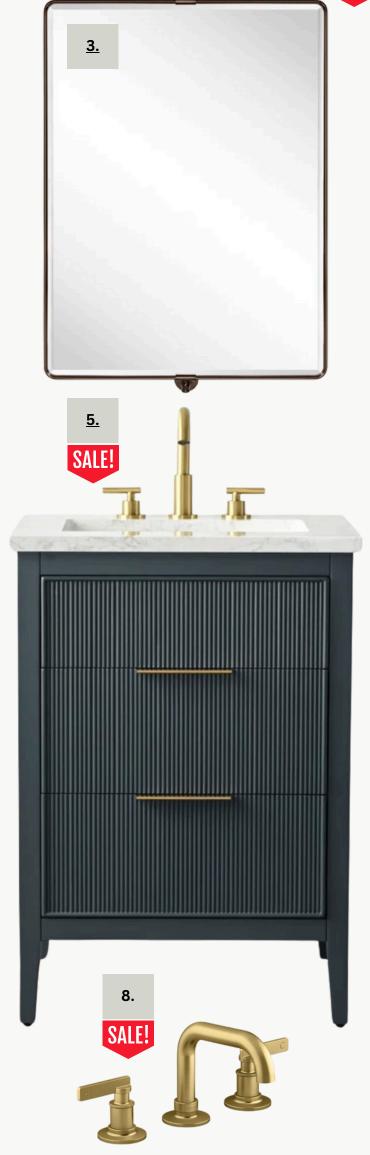

## Benjamin Moore Classic Gray OC-23

A versatile light gray with a warm undertone that leans slightly into a taupe

1.
VANITY
SCONCE

<u>ARBLE</u>
TILE
COLLECTION

3.

METAL
FRAMED
MIRROR

**4**.

BATHROOM

FAUCET

<u>**5**.</u>
<u>42"</u>
<u>BATHROOM</u>
<u>VANITY</u>

6. AMADA BATH SET 7.
STRIPED
BATH
TOWELS

8. STONE BATH MAT