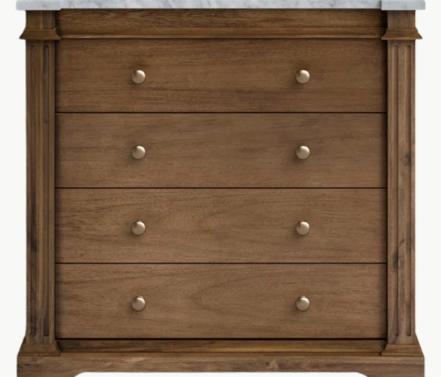

FAUCET

<u>**5**.</u>
<u>42"</u>
<u>BATHROOM</u>
<u>VANITY</u>

6. AMADA BATH SET 7.
STRIPED
BATH
TOWELS

8. STONE BATH MAT