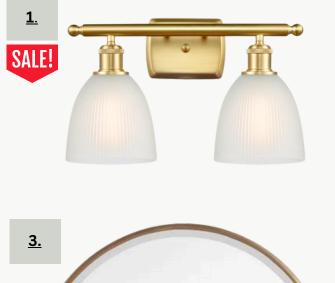

<u>1.</u>

<u>DIMMABLE</u>

<u>VANITY</u>

<u>LIGHT</u>

<u>ARBLE</u>

MOSAIC

TILE

3.
ARCHED
BATHROOM
MIRROR