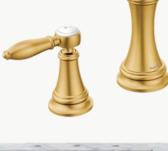

FAUCET

<u>**5**.</u>
<u>42"</u>
<u>BATHROOM</u>
<u>VANITY</u>

6. AMADA BATH SET 7.
STRIPED
BATH
TOWELS

8. STONE BATH MAT