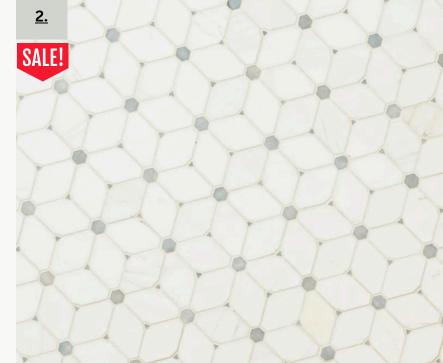

<u>1.</u>

<u>DIMMABLE</u>

<u>VANITY</u>

<u>LIGHT</u>

<u>ARBLE</u>

MOSAIC

TILE

3.
ARCHED
BATHROOM
MIRROR