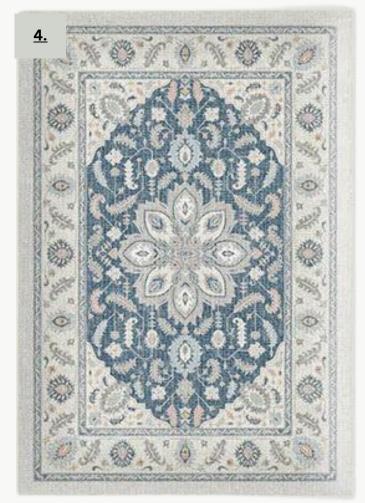

FAUCET

<u>**5**.</u>
<u>42"</u>
<u>BATHROOM</u>
<u>VANITY</u>

6. AMADA BATH SET 7.
STRIPED
BATH
TOWELS

8. STONE BATH MAT