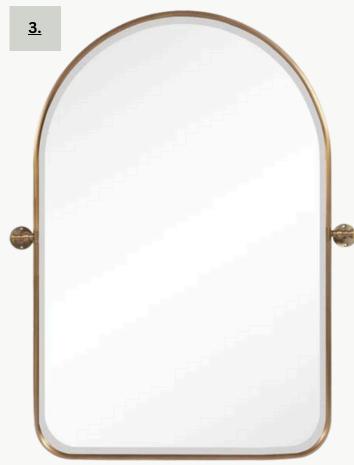

<u>1.</u>

<u>DIMMABLE</u>

<u>VANITY</u>

<u>LIGHT</u>

<u>ARBLE</u>

MOSAIC

TILE

3.
ARCHED
BATHROOM
MIRROR