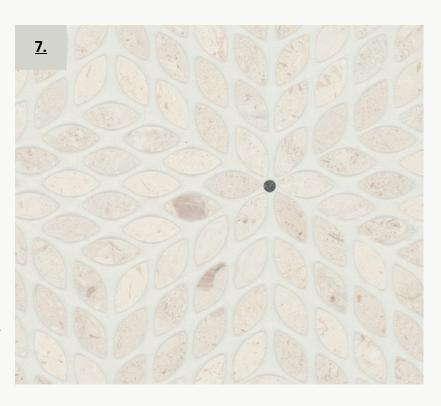

4. MEROLA HUDSON TILE 5. EMMA BATHROOM VANITY

6.
CLAUDIA
SOAP
DISPENSER

7.

MARBLE

MOSAIC

FLOOR TILE

8. STUDIO MCGEE WIDESPEAD FAUCET

SALE!

To make a small space feel bigger look for items with clean lines like this frameless mirror / medicine cabinet

Add a decorative touch with a marble mosaic tiled backsplash or floor.

<u>7.</u>

1. CHARLIE LINEN CABINET 2. LED BATH BAR 3. MEDICINE CABINET